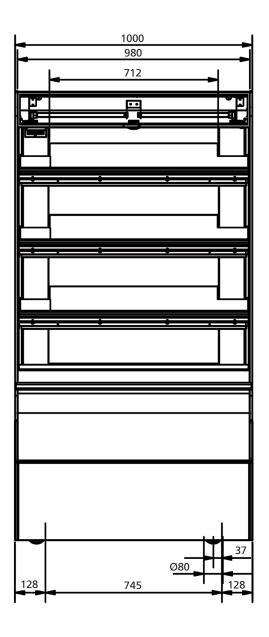

# **Dimensions**

| Width  | 1000 mm |
|--------|---------|
| Depth  | 968 mm  |
| Height | 1912 mm |