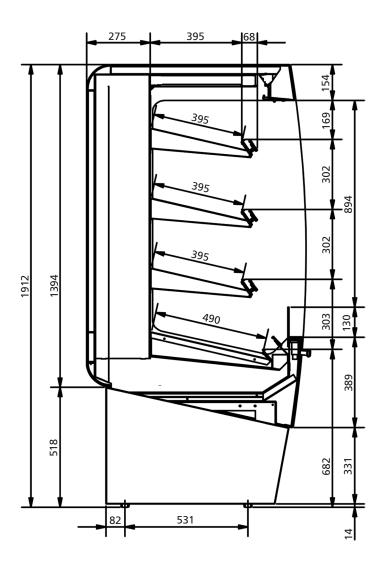

# **Dimensions**

| Width  | 1000 mm |
|--------|---------|
| Depth  | 968 mm  |
| Height | 1912 mm |