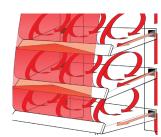

# In-store impulsegenerating merchandiser

Multi Deck 100 - 4 level

With the upright, self-serve Fri-Jado Multi Deck, your customers can pick up delicious, hot pre-packaged snacks and meal solutions practically anywhere in the store. It features four levels, which allows you to stock numerous products and reduce the need for re-stocking.

Hot air is blown from the front of the shelf and circulates within the shelf surface resulting in optimum air circulation around the hot product.

Large glazed walls give a 180-degree view of the products. The appealing design gives outstanding product presentation which is sure to boost impulse sales.

#### Standard characteristics

- 100 cm wide 4 level display
- Product temperature maintained at 65°C
- Ideal for chicken, wraps, snacks, soups etc.
- Upright design saves space
- Offers merchandising opportunities throughout the store
- Total display capacity of 2.3 m<sup>2</sup>
- Footprint of 0.9 m<sup>2</sup>
- Clear side glass and angled shelves provide optimal product visibility
- Shatter-resistant clear side glass for optimum safety and insulation
- Saves up to 20% on energy by air-curtain technology on each shelf
- Safe holding temperature for up to four hours
- Angled shelves, safe to touch
- Price strips on each shelf
- Front bumpers to protect from shopping carts
- 98% recyclable (environmentally friendly)
- Plug-and-play