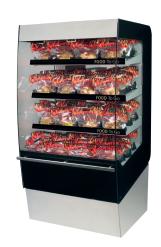

# In-store impulsegenerating merchandiser

Multi Deck 100 - 4 level

With the upright, self-serve Fri-Jado Multi Deck, your customers can pick up delicious, hot pre-packaged snacks and meal solutions practically anywhere in the store. It features four levels, which allows you to stock numerous products and reduce the need for re-stocking.

Hot air is blown from the front of the shelf and circulates within the shelf surface resulting in optimum air circulation around the hot product.

Large glazed walls give a 180-degree view of the products. The appealing design gives outstanding product presentation which is sure to boost impulse sales.

#### Standard characteristics

- 100 cm wide 4 level display
- Product temperature maintained at 65°C
- Ideal for chicken, wraps, snacks, soups etc.
- Upright design saves space
- Offers merchandising opportunities throughout the store
- Total display capacity of 2.3 m<sup>2</sup>
- Footprint of 0.9 m<sup>2</sup>
- Clear side glass and angled shelves provide optimal product visibility
- Shatter-resistant clear side glass for optimum safety and insulation
- Saves up to 20% on energy by air-curtain technology on each shelf
- Safe holding temperature for up to four hours
- Angled shelves, safe to touch
- Price strips on each shelf
- Front bumpers to protect from shopping carts
- 98% recyclable (environmentally friendly)
- Plug-and-play