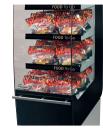

Hot air is blown from the front of the shelf and circulates within the shelf surface resulting in optimum air circulation around the hot product.

Large glazed walls give a 180-degree view of the products. The appealing design gives outstanding product presentation which is sure to boost impulse sales.

#### Standard characteristics

- 100 cm wide 4 level display
- Product temperature maintained at 65°C
- Ideal for chicken, wraps, snacks, soups etc.
- Upright design saves space
- Offers merchandising opportunities throughout the store
- Total display capacity of 2.3 m<sup>2</sup>
- Footprint of 0.9 m<sup>2</sup>
- Clear side glass and angled shelves provide optimal product visibility
- Shatter-resistant clear side glass for optimum safety and insulation
- Saves up to 20% on energy by air-curtain technology on each shelf
- Safe holding temperature for up to four hours
- Angled shelves, safe to touch
- Price strips on each shelf
- Front bumpers to protect from shopping carts
- 98% recyclable (environmentally friendly)
- Plug-and-play

Safe-to-touch angled shelves

Price strips per shelf

180-degree product view

Keeps hot food at 65°C