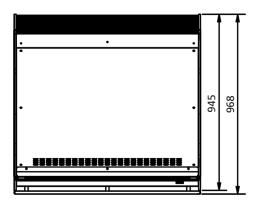

# **Dimensions**

| Width  | 1000 mm |
|--------|---------|
| Depth  | 968 mm  |
| Height | 1912 mm |