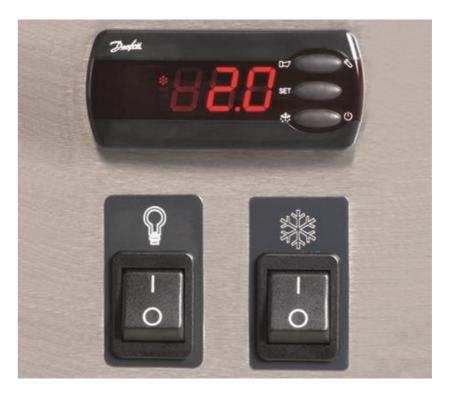

#### 5. Operator convenience

- front window can be opened
- simple and hygienic two-button control

### **Operator convenience**

Front window can be opened: glass lifts and closes easily thanks to gas springs

Simple and hygienic two-button control