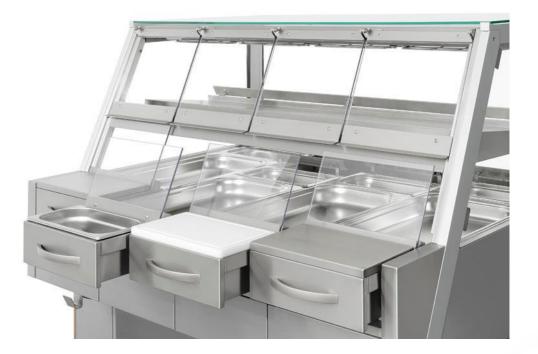

#### 2. Operator ergonomics

GN drawer sections on the lower level slide out for easy operator access and provide a small storage space