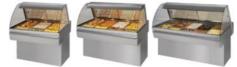

### Hot and Cold Deli Merchandiser – product range

Hot or Cold – curved or square glass – full serve or self serve – 3/4/5 GN pan wide – two-tier

# 4. Hot, cold, full serve and self serve in 1 design

combine Hot Deli full serve and/or self serve with Cold Deli models