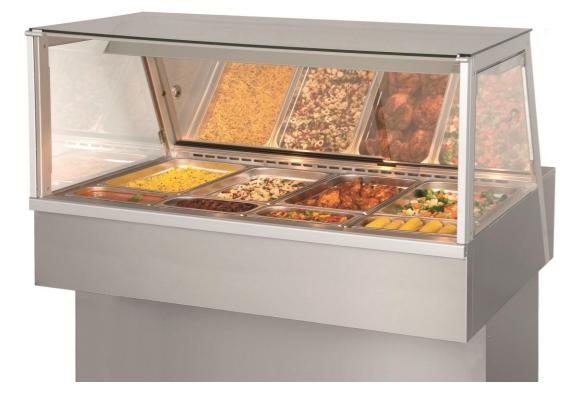

#### 1. Boosts hot food sales

appetizing product presentation, mirror-effect sliding doors

### **Boosts hot food sales**

Mirror-effect sliding doors on operator side

Appetizing product presentation

# 4. Hot, cold, full serve and self serve in 1 design

combine Hot Deli full serve and/or self serve with Cold Deli models