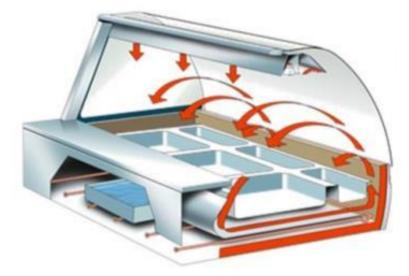

#### 2. Long holding time: up to 4 hours

- constant temperature and mild airflow
- 4-step humidification and independently controlled upper radiant heat per section (Premium)

# Long holding time and food safety

#### Product temperature maintained at 65 °C for up to 4 hours

- Constant temperature thanks to mild airflow
- Ideal holding conditions with humidification (Premium model):
  - 4 different humidification levels
  - Independently controlled upper radiant heat: control humidity for each individual GN-section
  - Built-in low water alarm
  - Optional automatic water-filling system