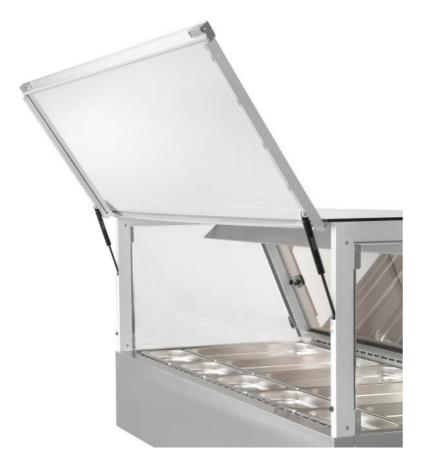

### 5. Easy cleaning

front window can be opened

### **Easy cleaning**

• Front window can be opened

• Glass lifts and closes easily thanks to gas springs

#### 5. Operator convenience

- front window can be opened
- simple and hygienic two-button control

### **Operator convenience**

Front window can be opened: glass lifts and closes easily thanks to gas springs

Simple and hygienic two-button control