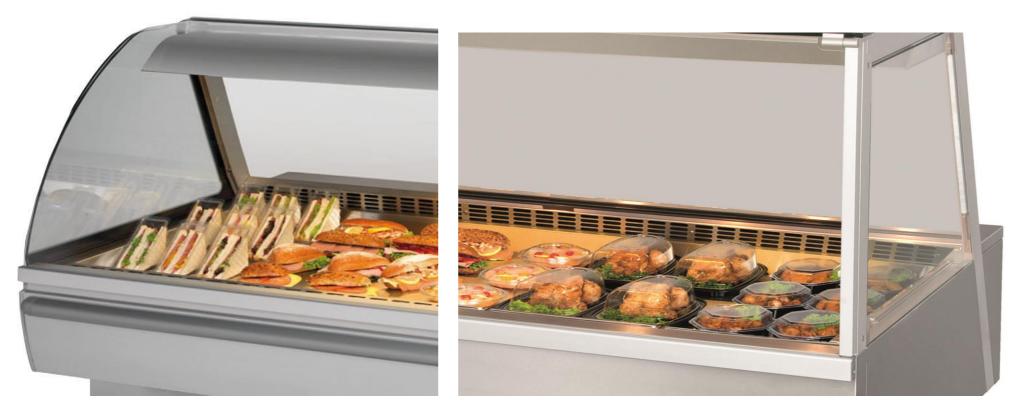

#### 1. Boosts hot food sales

appetizing product presentation, mirror-effect sliding doors

### **Boosts hot food sales**

Mirror-effect sliding doors on operator side

Appetizing product presentation

### **Boosts fresh food sales**

Appetizing product presentation with curved or square glass