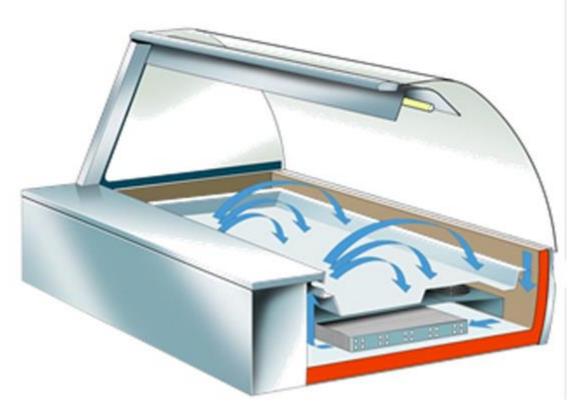

#### 2. Long holding time: up to 4 hours

- constant temperature and mild airflow
- 4-step humidification and independently controlled upper radiant heat per section (Premium)

#### Product temperature maintained at 65 °C for up to 4 hours

- Constant temperature thanks to mild airflow
- Ideal holding conditions with humidification (Premium model):
  - 4 different humidification levels
  - Independently controlled upper radiant heat: control humidity for each individual GN-section
  - Built-in low water alarm
  - Optional automatic water-filling system