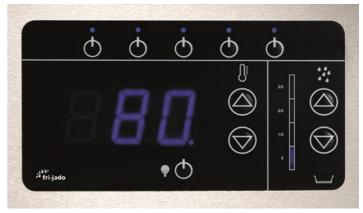

#### 5. Operator convenience

- front window can be opened
- simple and hygienic two-button control

### **Operator convenience**

Front window can be opened: glass lifts and closes easily thanks to gas springs

Simple and hygienic two-button control