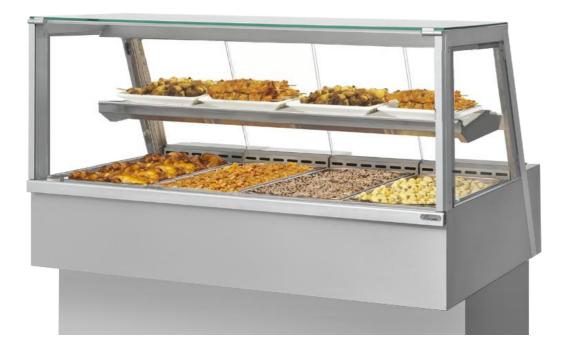

#### 1. Boosts sales: large display area

- appetizing product presentation: 2 presentation levels
- large display area thanks to slightly tilted 2<sup>nd</sup> level
- available in 3 and 4 GN-pan sizes

#### 2. Operator ergonomics

GN drawer sections on the lower level slide out for easy operator access and provide a small storage space

#### Hot Deli merchandiser

- Available in 3/4/5 GN-pan size (2-tier: 3/4 GN-pan)
- Curved or square glass
- · Premium, Essential or self serve
- · Long holding time: constant temperature, mild airflow
- Superior holding with 4-step humidification (Premium)
- · Hot and cold, full serve and self serve in one design