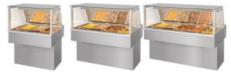

### Hot and Cold Deli Merchandiser – product range

Hot or Cold – curved or square glass – full serve or self serve – 3/4/5 GN pan wide – two-tier

# 4. Hot, cold, full serve and self serve in 1 design

combine Hot Deli full serve and/or self serve with Cold Deli models

### **Boosts fresh food sales**

Appetizing product presentation with curved or square glass