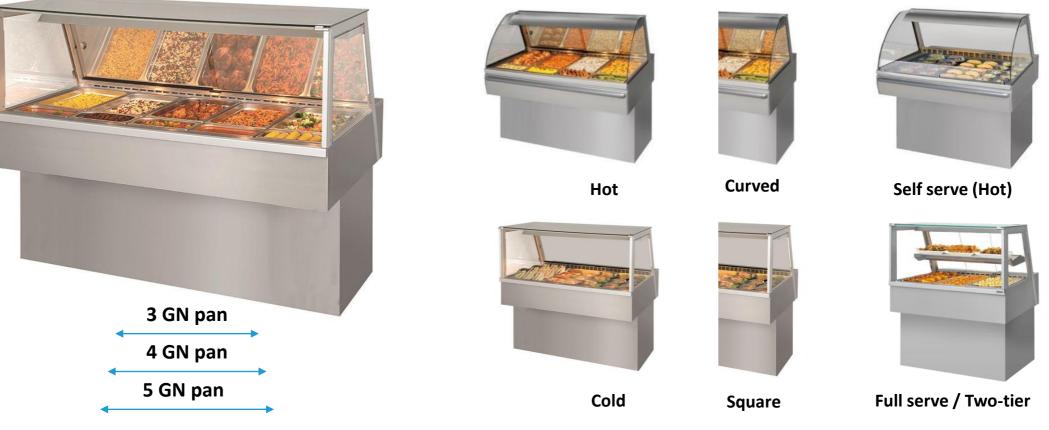

### Hot and Cold Deli Merchandiser – product range

Hot or Cold – curved or square glass – full serve or self serve – 3/4/5 GN pan wide – two-tier

# 4. Hot, cold, full serve and self serve in 1 design

combine Hot Deli full serve and/or self serve with Cold Deli models

#### Hot Deli merchandiser

- Available in 3/4/5 GN-pan size (2-tier: 3/4 GN-pan)
- Curved or square glass
- · Premium, Essential or self serve
- · Long holding time: constant temperature, mild airflow
- Superior holding with 4-step humidification (Premium)
- · Hot and cold, full serve and self serve in one design