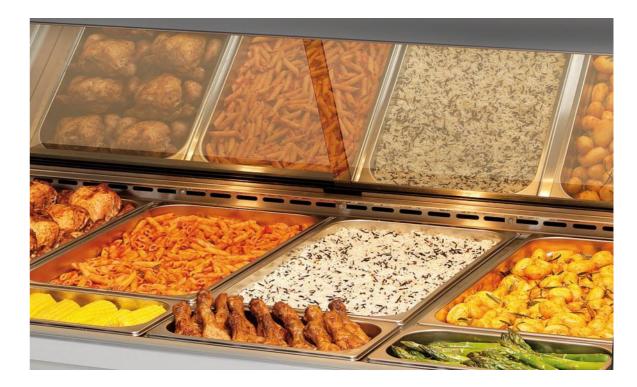

#### 1. Boosts sales: large display area

- appetizing product presentation: 2 presentation levels
- large display area thanks to slightly tilted 2<sup>nd</sup> level
- available in 3 and 4 GN-pan sizes

#### 2. Operator ergonomics

GN drawer sections on the lower level slide out for easy operator access and provide a small storage space

### Hot Deli 2-Tier Merchandiser – additional benefits