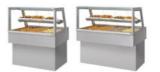

### Hot and Cold Deli Merchandiser – product range

Hot or Cold – curved or square glass – full serve or self serve – 3/4/5 GN pan wide – two-tier

# 4. Hot, cold, full serve and self serve in 1 design

combine Hot Deli full serve and/or self serve with Cold Deli models