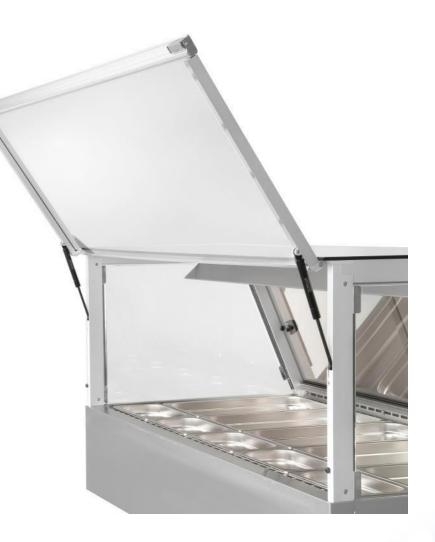

### 5. Easy cleaning

front window can be opened

### **Easy cleaning**

• Front window can be opened

• Glass lifts and closes easily thanks to gas springs