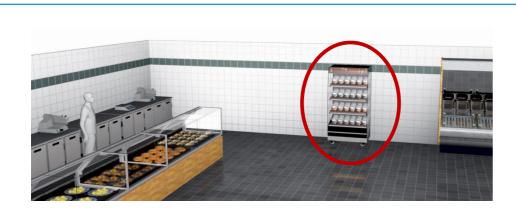

### 4. Position anywhere in the store

Plug-and-play design, small footprint

In line with deli counter

Space Saver: with TDR rotisserie

Stand-alone against the wall

At aisle end and at checkouts