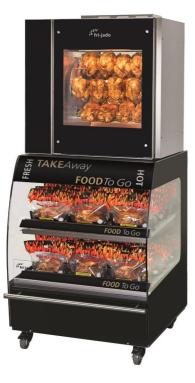

#### Space Saver: Multi Deck combined with 4 or 5-spits rotisserie

Preparation and presentation on one spot: maximum attraction, ideal for small store formats

MDS 86 – 2 level with TDR 5 Programmable

MDS 86 – 2 level with TDR 5 Manual

MDS 86 – 2 level with TG 4 Manual