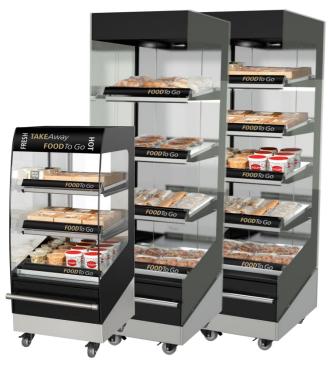

### Multi Deck – product range

#### There's always a Multi Deck that suits your needs!

Curved or Square – 60, 100 or 120 cm wide – 3, 4 or 5 presentation levels

MD 60 Premium 3/4/5 level Curved or Square

MD 100 Premium 3/4/5 level Curved or Square

MD 120 Premium 3/4/5 level Curved or Square

Also available: MD 60/100 Essential – 4 level