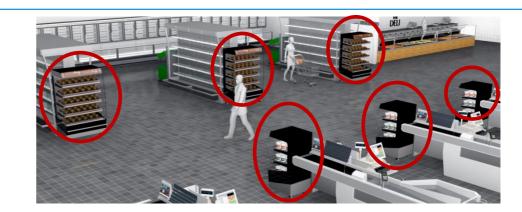

### 4. Position anywhere in the store

Plug-and-play design, small footprint

In line with deli counter

Space Saver: with TDR rotisserie

Stand-alone against the wall

At aisle end and at checkouts