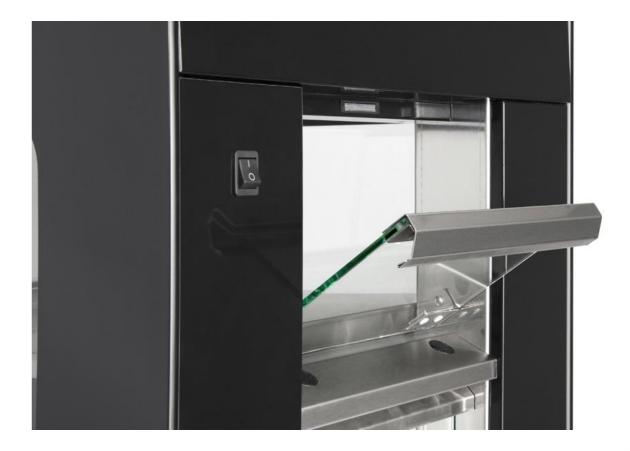

#### **5. Operator ergonomics**

Easy operator access with Multi Deck pass-through version (curved model)

Flap doors on the operator side enable convenient loading and unloading from the back side