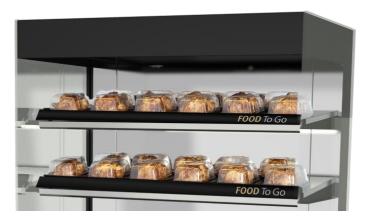

#### 2. Excellent product visibility

180-degree product view thanks to transparent side panels

### **2. Excellent product visibility**

• Transparent side panels: 180-degree view on your products

• Safety lighting on each level

 Illuminated, customizable top banner (curved model)

#### Attraction

Your grab-and-go products enjoy great visibility in Fri-Jado's grab-andgo display warmers thanks to the large glass side panels. Our 3/4/5 level Multi Decks provide a 180-degree view of your products. The Hot Island even provides a 360-degree view.