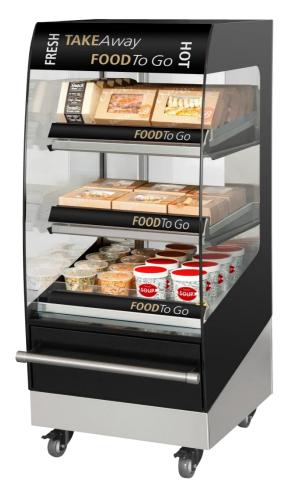

# Multi Deck

The impulse-generating hot merchandiser

making food irresistible

### Multi Deck – product range

#### There's always a Multi Deck that suits your needs!

Curved or Square – 60, 100 or 120 cm wide – 3, 4 or 5 presentation levels

MD 60 Premium 3/4/5 level Curved or Square

MD 100 Premium 3/4/5 level Curved or Square

### 1. Hot self serve boosts sales and margins

Irresistible product presentation stimulates impulse purchases

Fri-Jado Multi Deck: the ultimate trigger to increase high-margin impulse sales of hot food-to-go

### **2. Excellent product visibility**

• Transparent side panels: 180-degree view on your products

• Safety lighting on each level

 Illuminated, customizable top banner (curved model)