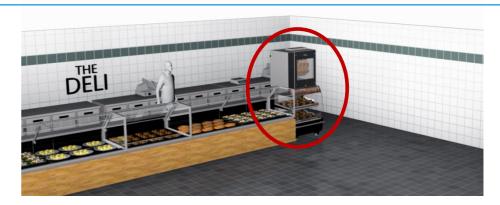

### 4. Position anywhere in the store

Plug-and-play design, small footprint

In line with deli counter

Space Saver: with TDR rotisserie

Stand-alone against the wall

At aisle end and at checkouts