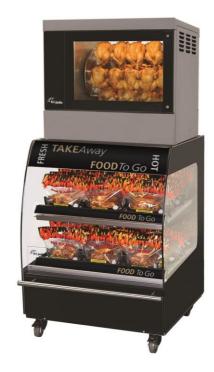

#### Space Saver: Multi Deck combined with 4 or 5-spits rotisserie

Preparation and presentation on one spot: maximum attraction, ideal for small store formats

MDS 86 – 2 level with TDR 5 Programmable

MDS 86 – 2 level with TDR 5 Manual

MDS 86 – 2 level with TG 4 Manual