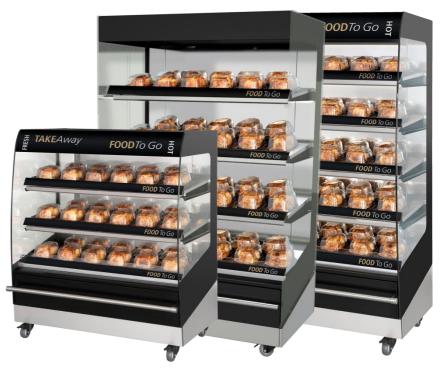

### Multi Deck – product range

#### There's always a Multi Deck that suits your needs!

Curved or Square – 60, 100 or 120 cm wide – 3, 4 or 5 presentation levels

MD 60 Premium 3/4/5 level Curved or Square

MD 100 Premium 3/4/5 level Curved or Square

MD 120 Premium 3/4/5 level Curved or Square

Also available: MD 60/100 Essential – 4 level