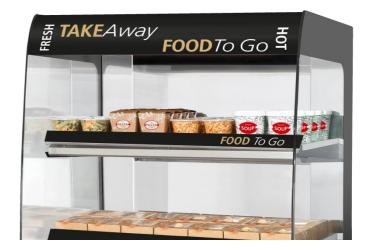

# Multi Deck

The impulse-generating hot merchandiser

making food irresistible

#### There's always a Multi Deck that suits your needs!

Curved or Square – 60, 100 or 120 cm wide – 3, 4 or 5 presentation levels

MD 60 Premium 3/4/5 level Curved or Square

MD 100 Premium 3/4/5 level Curved or Square

#### 2. Excellent product visibility

180-degree product view thanks to transparent side panels

### **2. Excellent product visibility**

• Transparent side panels: 180-degree view on your products

• Safety lighting on each level

 Illuminated, customizable top banner (curved model)