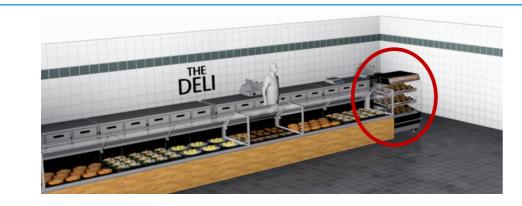

### 4. Position anywhere in the store

Plug-and-play design, small footprint

In line with deli counter

Space Saver: with TDR rotisserie

Stand-alone against the wall

At aisle end and at checkouts