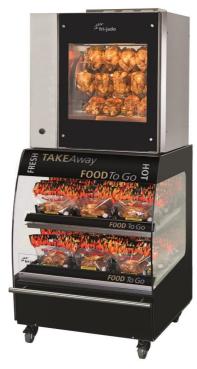

#### Space Saver: Multi Deck combined with 4 or 5-spits rotisserie

Preparation and presentation on one spot: maximum attraction, ideal for small store formats

MDS 86 – 2 level with TDR 5 Programmable

MDS 86 – 2 level with TDR 5 Manual

MDS 86 – 2 level with TG 4 Manual