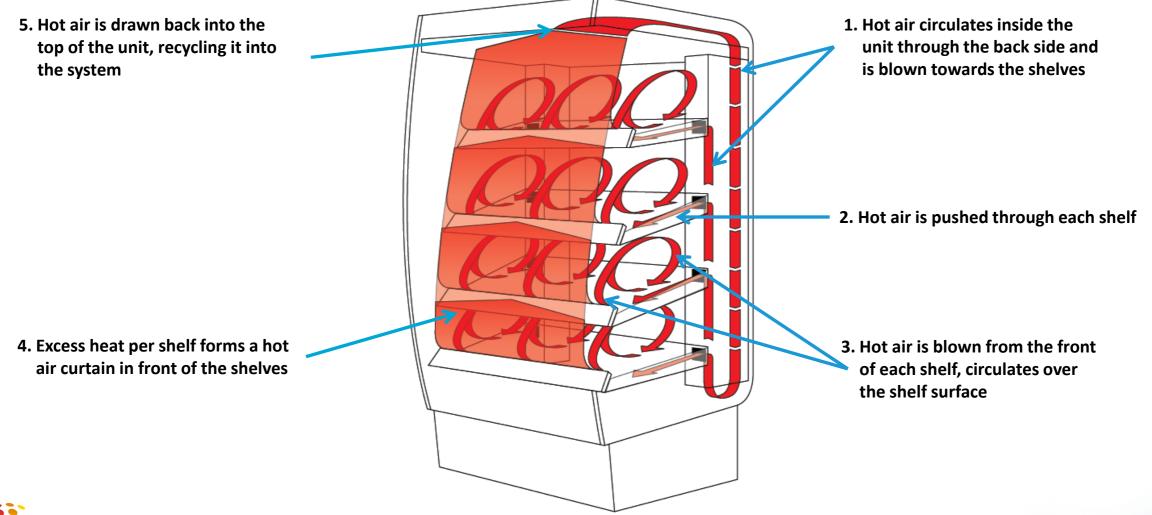

#### Hot Blanket holding technology

Keeps products warm, extends shelf life, reduces waste

- Products stay warm at 65 °C for at least 4 hours
- Combination of airflow, convection heat and radiation heat creates a hot blanket around your products
- Shelf surface safe to touch for customers
- Patented and proven technology

### 3. Food safety: safe holding temperatures

Hot Blanket holding technology – principles explained