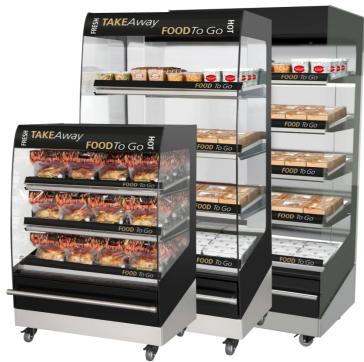

### Multi Deck – product range

#### There's always a Multi Deck that suits your needs!

Curved or Square – 60, 100 or 120 cm wide – 3, 4 or 5 presentation levels

MD 60 Premium 3/4/5 level Curved or Square

MD 100 Premium 3/4/5 level Curved or Square

MD 120 Premium 3/4/5 level Curved or Square

Also available: MD 60/100 Essential – 4 level