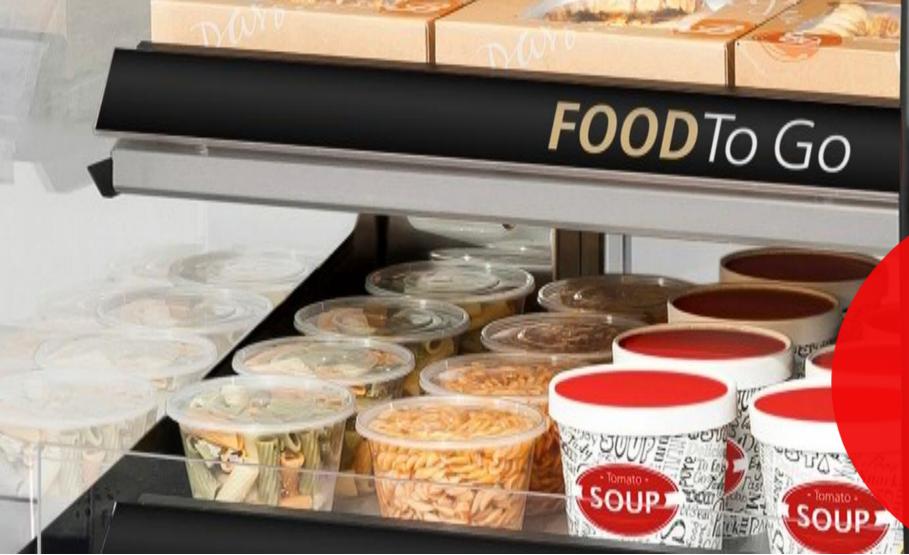

#### 2. Excellent product visibility

180-degree product view thanks to transparent side panels

### **2. Excellent product visibility**

• Transparent side panels: 180-degree view on your products

• Safety lighting on each level

 Illuminated, customizable top banner (curved model)

#### Attraction

Your grab-and-go products enjoy great visibility in Fri-Jado's grab-andgo display warmers thanks to the large glass side panels. Our 3/4/5 level Multi Decks provide a 180-degree view of your products. The Hot Island even provides a 360-degree view.