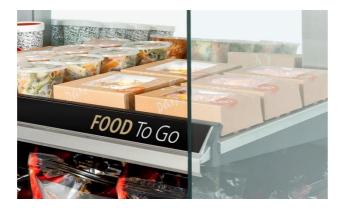

### **2. Excellent product visibility**

• Transparent side panels: 180-degree view on your products

• Safety lighting on each level

 Illuminated, customizable top banner (curved model)

#### Attraction

Your grab-and-go products enjoy great visibility in Fri-Jado's grab-andgo display warmers thanks to the large glass side panels. Our 3/4/5 level Multi Decks provide a 180-degree view of your products. The Hot Island even provides a 360-degree view.