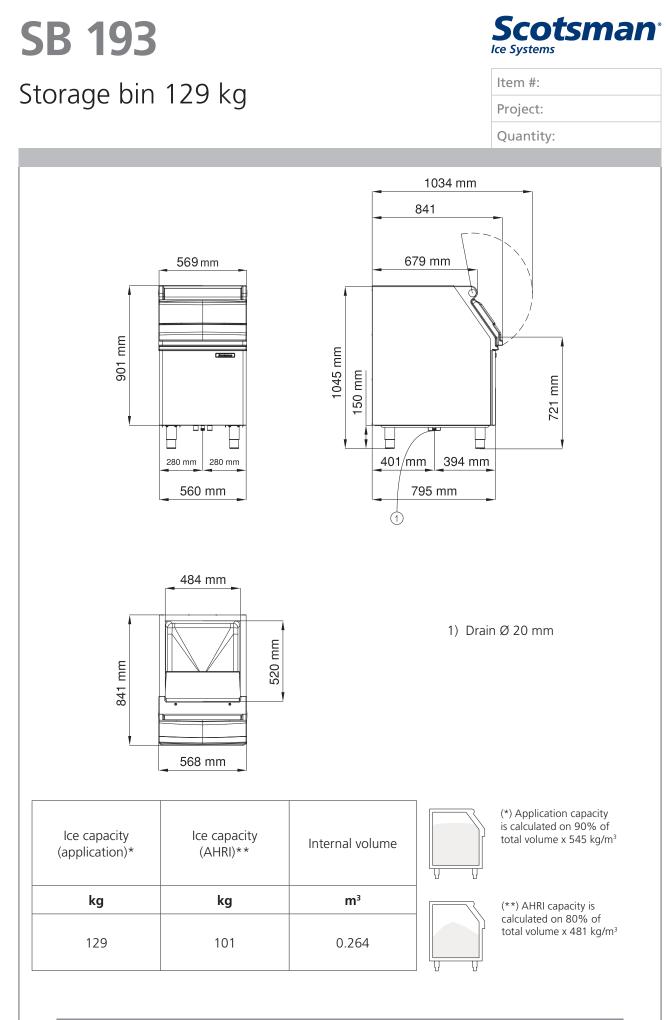

# **SB 193** Storage bin 129 kg

#### **UNIT DATA**

Size (W x D x H) 569 x 841 x 1045 mm

Net weight

36 kg